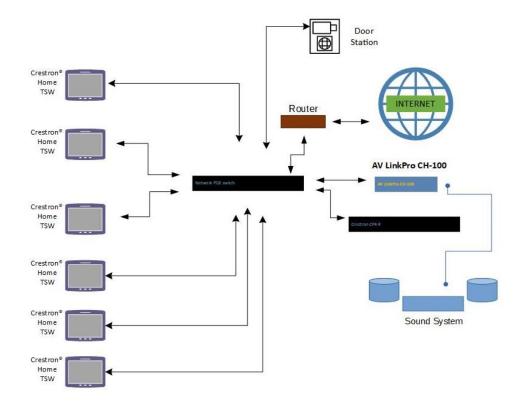

# ESIGNED FOR CRESTRON HOME™

A residential communication solution that can be combined with Crestron Home<sup>™</sup> for Audio, Video, Intercom, Paging, Relay Triggers and more, Thanks to a strategic partnership with AV LinkPro<sup>®</sup> and Crestron<sup>®</sup>. Video intercom with most any brand of pro integration door station plus enhanced features.

CRESTRON

Intercom integration solution for A/V and SIP Intercom connectivity. Works with most IP based door intercom and SIP systems.

#### AV LinkPro CH 100 Specialized SIP PBX Bridge:

- Audio and Video communication within any network
- Connectivity for up to 8 devices
- Solid State Micro Design
- Transcoded SIP video streaming across IP
- · Provides programmable event triggers
- Custom ring tones and audio paging tones
- Allowing SIP based devices to connect seamlessly
- Voicemail for intercom extensions and door stations
- Provides IP relay based control through DTMF or TCP/IP Trigger
- Allows IP based Smart Home devices to communicate to other touch screens
- · Full intercom functions with audio paging to one or all devices
- Added intercom features with addition or Crestron processors or optional extensions