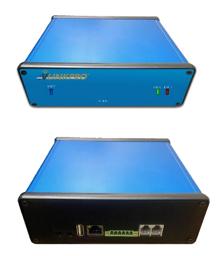

## **Specifications**

Processor: Fanless Quad core Embedded Dimensions: 4.29" x 5.07" x 1.33" Power: 37–57V DC, Class 2 POE device Operating Temperature: 32 – 104° F USB Ports, RJ45, Dry Contact Closures Aluminum housing Analog Audio in/out ports