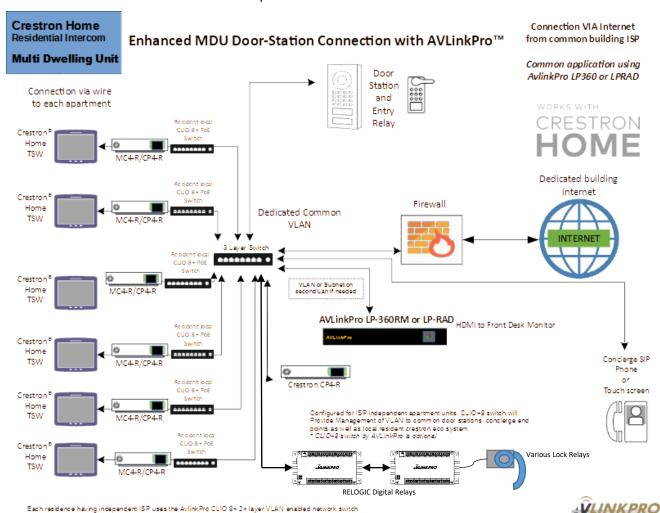

### The Challenge:

- To provide connectivity for the common concierge intercom through the Crestron Home enabled touch screen panels.
- Provide for Intercom connectivity to main office and public access endpoints.
- Allow the Crestron touch panels in residences to ring from lobby or services.
- To provide all these features in an enterprise level to all end points.
- To integrate the solution given that resident will have their own internet service provider (ISP) and localized Crestron solution.
- To provide a easy deployment solution to meet all residences needs.

#### The Solution:

**AVLinkPro™** provided a fully communication solution by providing the **AVLinkPro™ LP360RM** large scale PBX Bridge system that will manage and coordinate the MDU intercom solution through a network VLAN to each condominium. The **AVLinkPro™ CLIO8+** Layer 3 PoE network switch is installed in each residence to allow for VLAN Connection to the building network without interfering with the residents local router or local ISP.

The **AVLinkPro™ SIPAHOY Enterprise** platform is utilized to enable maximum communication between endpoints such as building staff and entrance security. AVLinkPro also provided intercom to telephone services so that security staff can manage services entrances at any hour.

1 x AVLinkPro™ LP360 SIP PBX Bridge AVLinkPro™ SIP Channel endpoint licenses

1 x SIPAHOY Enterprise platform for Crestron Home

65 x AVLinkPro™ CLIO+8 PoE Layer 3+ network switches

2 x AVLinkPro™ CLIO+24 PoE Layer 3+ Fiber switches

2 x AVLinkPro™ RELOGIC 16 Port Digital Access Relays

AVLinkPro™ Ittendant Intercom to telephone service