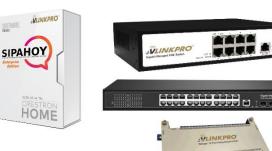

The **AVLinkPro™ SIPAHOY Enterprise** platform is utilized to enable maximum communication between endpoints such as building staff and entrance security. AVLinkPro also provided intercom to telephone services so that security staff can manage services entrances at any hour.

1 x AVLinkPro™ LP360 SIP PBX Bridge AVLinkPro™ SIP Channel endpoint licenses

1 x SIPAHOY Enterprise platform for Crestron Home

65 x AVLinkPro™ CLIO+8 PoE Layer 3+ network switches

2 x AVLinkPro™ CLIO+24 PoE Layer 3+ Fiber switches

2 x AVLinkPro™ RELOGIC 16 Port Digital Access Relays

AVLinkPro™ Ittendant Intercom to telephone service