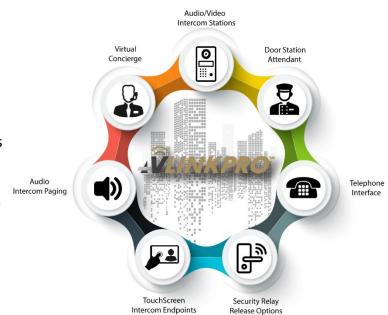

### Why this solution is important to MDU integration?

- Video intercom from a shared entry point is a vital security amenity
- Residents want to have a communication path to concierge
- The ability to preview a visitor before allowing access is a key feature
- Residents want to be able to allow visitors to gain access to enter
- Integration within the Crestron ecosystem benefits the system, the resident as well as the building management and security position
- Such an amenity compliments the building security and convenience
- With AVLinkPro, Crestron systems can control elevators and access controls
- Real estate properties prove to be more attractive with such amenities

#### **MDU Communication Solutions**