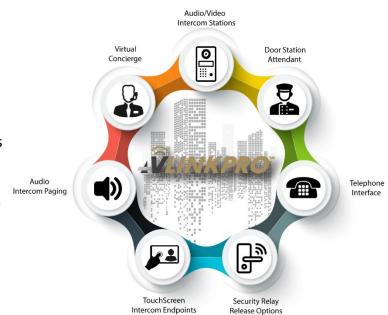

## Why this solution is important to MDU integration?

- Video intercom from a shared entry point is a vital security amenity
- Residents want to have a communication path to concierge
- The ability to preview a visitor before allowing access is a key feature
- Residents want to be able to allow visitors to gain access to enter
- Integration within the Crestron ecosystem benefits the system, the resident as well as the building management and security position
- Such an amenity compliments the building security and convenience
- With AVLinkPro, Crestron systems can control elevators and access controls
- Real estate properties prove to be more attractive with such amenities

### **MDU Communication Solutions**