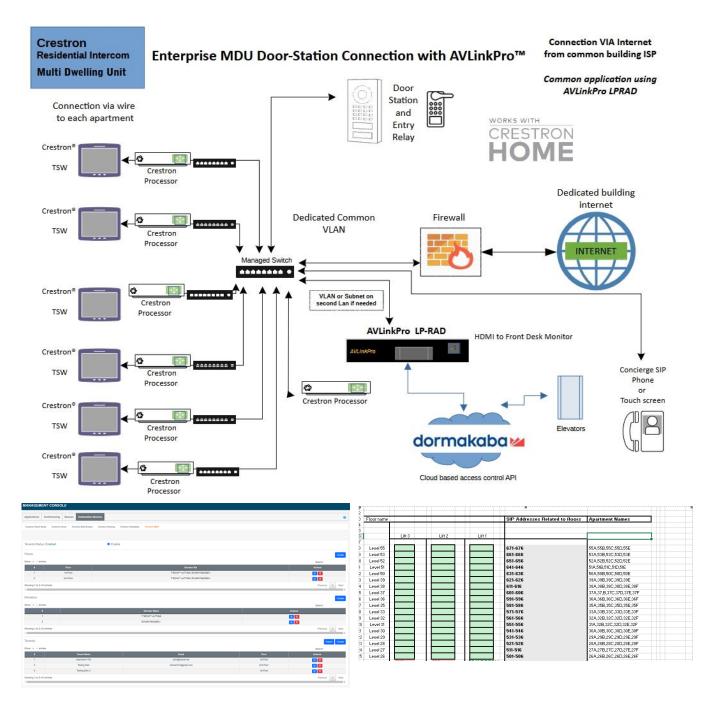

## The Challenge:

- To provide connectivity for the Concierge through the Crestron Home enabled touch screen panels.
- Allow residents to call elevator directly through Crestron Home panels.
- To provide a means to easily deploy up to 350 systems per building easily.
- The ability to deploy elevator control schemes with a spreadsheet.

## The Solution:

**AVLinkPro™** Provided three enterprise grade **LPRadPro** large scale PBX Bridge systems that will manage and coordinate each building MDU intercom solution through a network VLAN to each residence. The **AVLinkPro™** Team provided customization to accommodate the buildings Dormakaba Resivo access control system to allow for control over the various access points and the ability to call elevators to each individual apartment with a simple touch screen press. The **AVLinkPro™ SIPAHOY Enterprise** platform is being utilized to enable maximum communication between endpoints and quick actions triggers to enable triggers to the Dormakaba systems as well as relays and access points.

#### **Project includes: (Per Building)**

1 x AVLinkPro™ RADPRO Enterprise SIP PBX Bridge AVLinkPro™ SIP Channel endpoint licenses 1 x SIPAHOY Enterprise platform for Crestron Home