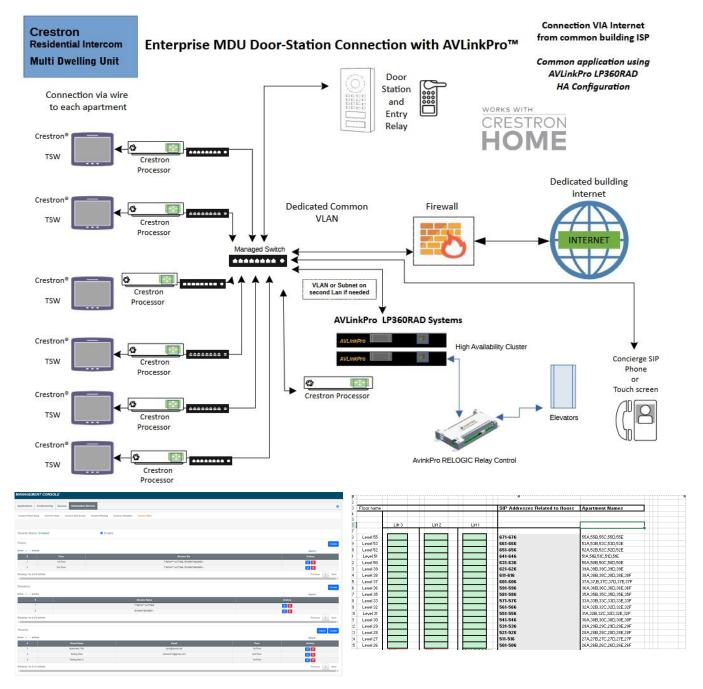

#### The Solution:

**AVLinkPro™** Provided two enterprise grade **LP360RAD** 1.3U Enterprise class dual PBX Bridge systems that will maintain intercom solution through a network VLAN and have clustered server redundancy. The **AVLinkPro™** Team provided network advisement, customization to accommodate the buildings Access control system to allow for control over the various access points and the ability to call elevators to each individual apartment with a simple touch-screen press. AVLinkPro™ provided our IP based RELOGIC MDU relay systems on the premise as well as the **AVLinkPro™ SIPAHOY Enterprise** platform for Crestron Home. This is being utilized to enable maximum communication between endpoints and quick actions triggers to enable triggers to the Relay systems as well as access points.

#### **Project includes:**

2 x AVLinkPro™ LP360RAD Enterprise SIP PBX Bridges Aligned as a High Availability redundancy cluster AVLinkPro™ SIP Channel endpoint licenses 1 x SIPAHOY Enterprise platform for Crestron Home