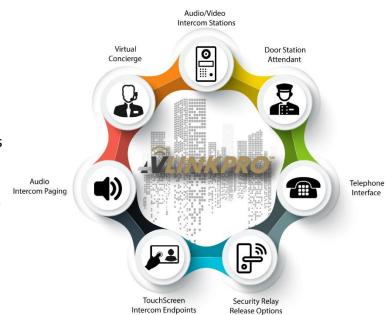

## Why this solution is important to MDU integration?

- Video intercom from a shared entry point is a vital security amenity
- Residents want to have a communication path to concierge
- The ability to preview a visitor before allowing access is a key feature
- Residents want to be able to allow visitors to gain access to enter
- Integration within the Crestron ecosystem benefits the system, the resident as well as the building management and security position
- Such an amenity compliments the building security and convenience
- With AVLinkPro, Crestron systems can control elevators and access controls
- Real estate properties prove to be more attractive with such amenities

#### **MDU Communication Solutions**