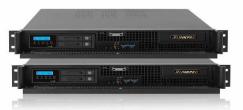

#### The Solution:

**AVLinkPro™** Provided two enterprise grade **LP360RAD** 1.3U Enterprise class dual PBX Bridge systems that will maintain intercom solution through a network VLAN and have clustered server redundancy. The **AVLinkPro™** Team provided network advisement, customization to accommodate the buildings Access control system to allow for control over the various access points and the ability to call elevators to each individual apartment with a simple touch-screen press. AVLinkPro™ provided our IP based RELOGIC MDU relay systems on the premise as well as the **AVLinkPro™ SIPAHOY Enterprise** platform for Crestron Home. This is being utilized to enable maximum communication between endpoints and quick actions triggers to enable triggers to the Relay systems as well as access points.

#### **Project includes:**

2 x AVLinkPro™ LP360RAD Enterprise SIP PBX Bridges Aligned as a High Availability redundancy cluster AVLinkPro™ SIP Channel endpoint licenses 1 x SIPAHOY Enterprise platform for Crestron Home