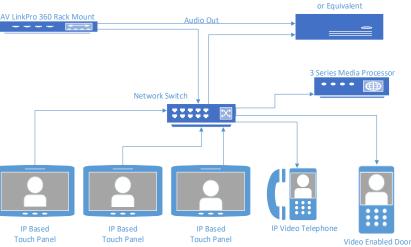

## Support for:

SIP audio Codecs – G.711, G.722, G723, G.726, G.729

SIP Video Codecs - H.264, H.263

RTP Video, RTSP Video, Transcoded video

AES67 Multi-Channel Audio output

Example Crestron configuration

**IP Controlled Audio Via Start & Stop Triggers** 

- Door Bells
- Paging
- In Coming Calls

Ideal for large residence, Multiple Residence or Commercial enterprise

**Entry Device** 

Sonnex Swamp Audio