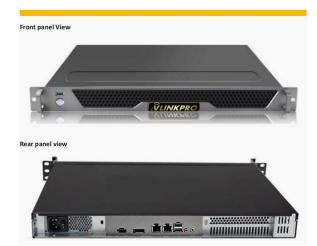

## **LP-400 1U RACK MOUNTABLE SERVER**

## **specifications**

**Processor: Intel Core i3 Processor** 

Dimensions: 9.91" x 16.92" x 1.73" 1U Rack Mountable

Design: powder coat black or maple face finish

Power: Adapter: AC\_90~240V 110/220V 200W Power

Operating Temperature: 32 - 140° F

USB 2.0 & 3.0 and Serial Ports, RJ45, HDMI 1.4, VGA, DP

RS232/422/485 COM port

**Dual Gigabit Ethernet network ports** 

Analog Audio in, out, microphone in

**PCI X 16 Expansion Slot** 

Mounting: Via included Rack ears (Optional sliding rail kit AVLP20RAIL)

Optional: FXS/FXS Analog telephone interface (optional)